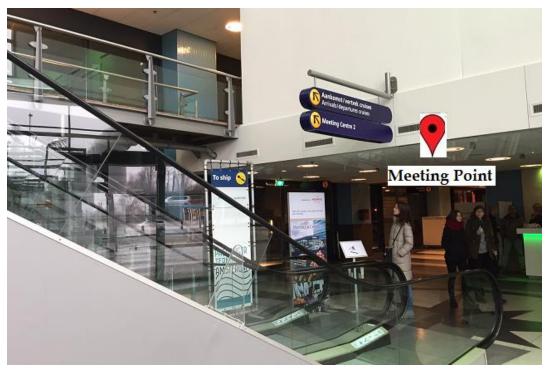

## **Meeting Point in Amsterdam Passenger Terminal**

Your tour meeting point is located in the cruise terminal building. Our guide is waiting you on the ground floor of the arrivals terminal next to the escalators. Meeting point is marked in red color on the following map.